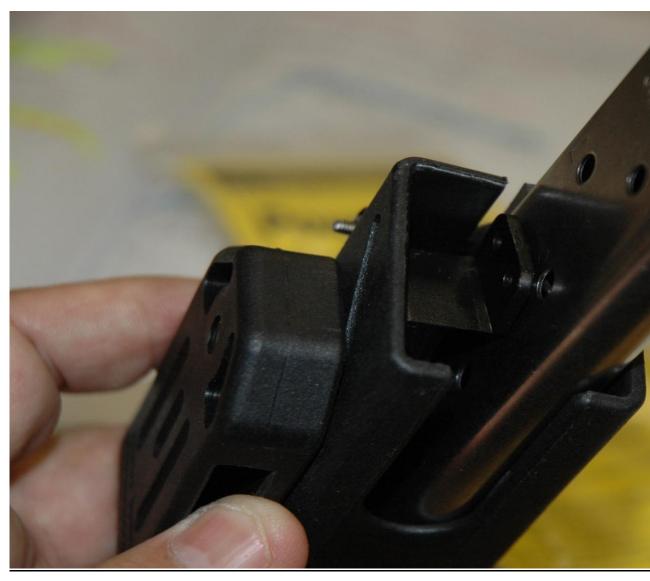

*

The Versa Magazine Pouch is delivered as standard with a Hi capacity setup for STI, SV and Para Ordnance Pistols.

To convert the mag Pouch to 1911 Single Stack use, Refer to the Versa magazine pouch instruction sheet supplied for the illustration key.

## Please do the following:

- 1. Undo the button head screw {no 5}, and then remove STI, Para, and Bul insert {No 4}.
- 2. Install either Glock or Beretta insert {No.1 or No 2} in its place, insuring that the insert "L" Section is in the uppermost position.
- 3. Additionally, ensure that the "L" section of the insert is facing inwardly towards the magazine pouch cavity.
- 4. Lightly Tighten the Button the head screw, ensuring that you have the correct pouch angle that suits you.

Please see the attached picture for the assembled view.